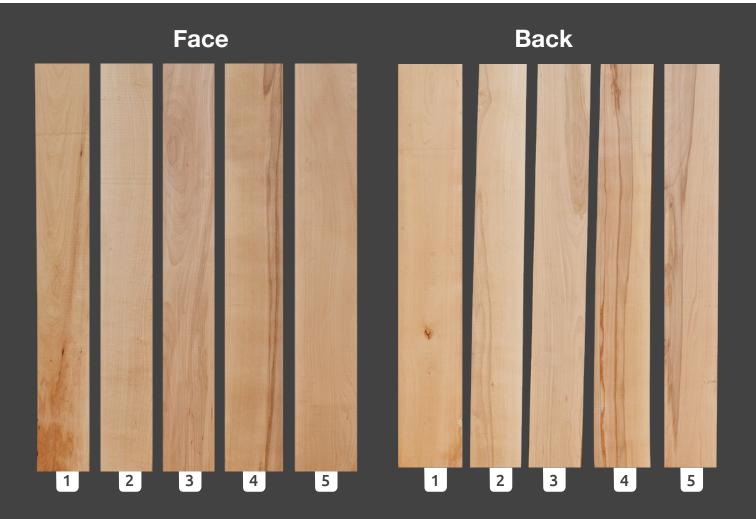

## **Beech Timber Grade AB - Long Boards** Available as FSC<sup>®</sup> 100% certified timber and/or NON-certified timber.

The allowed sound red heart to this quality is conferring a beautiful natural coloration to the wood and reveals its esthetic values.

Details on quality:

AB: red heart allowed, few knots allowed including a penetrating one but not on each board.

Notice: boards with small defects are not exceeding 10% from whole quantity.

- Thick : 25, 38, 50, 60 mm
- Widths: 10 cm and more
- Lengths: 2,10 m 4,00 m
- Moisture content: 10±2%